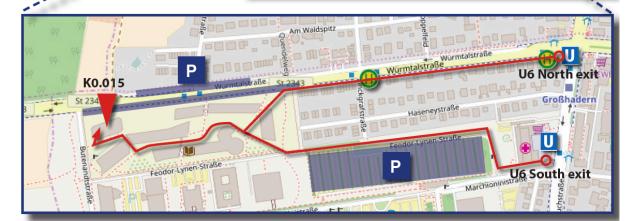

## by Public Transportation

- 1. U-Bahn U6 to "Großhadern" station (direction "Klinikum Großhadern")
- 2. Walk westward along Würmtal-Str. until you reach the Campus
- $(\sim 10 \text{ min on foot})$

It is recommended to get a "IsarCard Wochenkarte 3 Ringe" (18,60€) valid for 7 days in the city center and campus area.

## by Car

- 1. Autobahn A96 exit Blumenau
- 2. Follow Sauerbruchstr. southwards
- 3. Parking possibilites: • Würmtalstr. and neighboring streets (except Feodor-Lynen-Str. and
  - Butenandt-Str.) • Parking Lot Marchioninistr. (costs 1 € per hour, daily max. 7 €)

**Address for Navigation System:** Biosys M building is not yet on most Navigation Systems, but close to: Butenandtstr. 13 81377 München