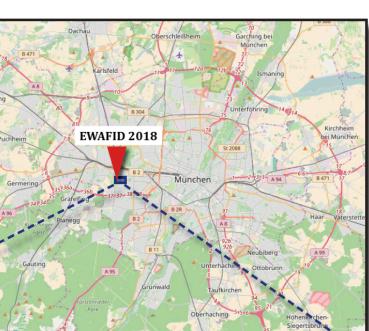

## by Public Transportation

- 1. U-Bahn U6 to "Großhadern" station (direction "Klinikum Großhadern")
- 2. Walk westward along Würmtal-Str. until you reach the Campus
- $(\sim 10 \text{ min on foot})$

It is recommended to get a "IsarCard Wochenkarte 3 Ringe" (18,60€) valid for 7 days in the city center and campus area.

## by Car

- 1. Autobahn A96 exit Blumenau
- 2. Follow Sauerbruchstr. southwards
- 3. Parking possibilites: • Würmtalstr. and neighboring streets (except Feodor-Lynen-Str. and
  - Butenandt-Str.) • Parking Lot Marchioninistr. (costs 1 € per hour, daily max. 7 €)

**Address for Navigation System:** Biosys M building is not yet on most Navigation Systems, but close to: Butenandtstr. 13 81377 München