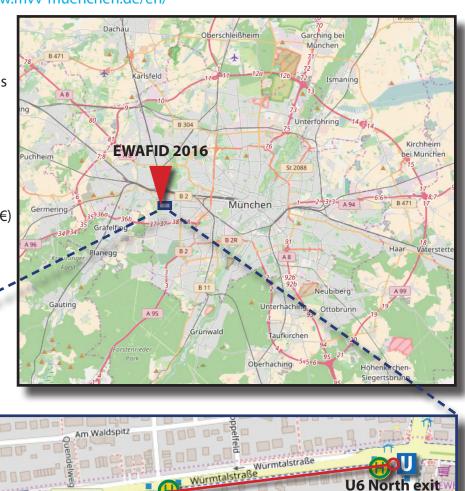

## by Public Transportation

- 1. U-Bahn U6 to "Großhadern" station (direction "Klinikum Großhadern")
- 2. Walk westward along Würmtal-Str. until you reach the Campus (~10 min on foot)

It is recommended to get a "IsarCard Wochenkarte 3 Ringe" (17,80€) valid for 7 days in the city center and campus area.

Beware: This ticket does not cover the trip from and to the airport. For the arrival/departure days, get an "Airport-City-Day-Ticket". for the flight days (12,40 €, valid for the full Munich area). Depending on the length of your stay, you will either need a "3 -Tage Single-Tages-Karte Innenraum" (16,00€, valid 3 days for the city & campus area), or a "IsarCard Wochenkarte 3 Ringe" (as above) which is the next cheapest option. For more information, see http://www.mvv-muenchen.de/en/

## by Car

- 1. Autobahn A96 exit Blumenau
- 2. Follow Sauerbruchstr. southwards
- 3. Parking possibilites: • Würmtalstr. and neighboring streets (except Feodor-Lynen-Str. and Butenandt-Str.)
  - Parking Lot Marchioninistr. (costs 1 € per hour, daily max. 7 €)

Address for Navigation System: Biosys M building is not yet on most Navigation Systems, but close to: Butenandtstr. 13 81377 München

K0.015

St 234

Butenandtstraße

P

Feodor-Lynen-Straße

Würmtalstraße

aße